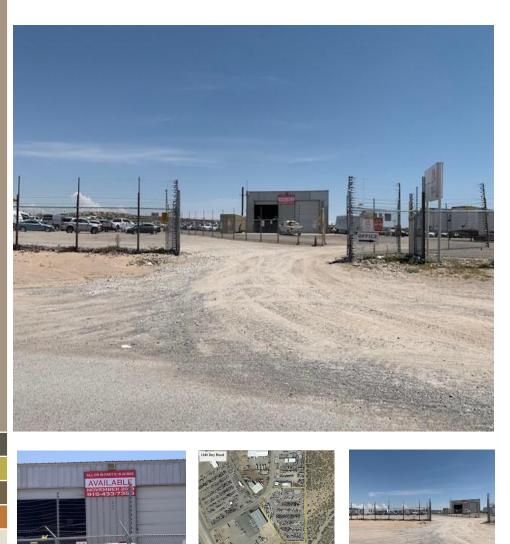

## For Sale \$1,200,000 For Lease \$9000 per month n/n/n

This parcel of land is located on Doy Road, which is behind the Love's Truck Stop at the northeast corner of Interstate 10 and Horizon Boulevard, in the fast growing corridor along Interstate Ten in EI Paso's lower valley. Doy Road runs east from 1/4 mile north of 1-10 along Horizon Blvd. and curves eastward and southward to connect to 1-10 about 1/4 mile east of the intersection of 1-10 and Horizon Blvd. The land is in the county of EI Paso within the Socorro independent School District and the jurisdiction of the Lower Valley Water District.

## For Sale or Lease

The property has water and electrical service available. The land is partially compacted and is fenced and lighted. Because of the easy entry and exit with Interstate 10 this site is well suited for warehouse and distribution, transportation, and commercial operations.